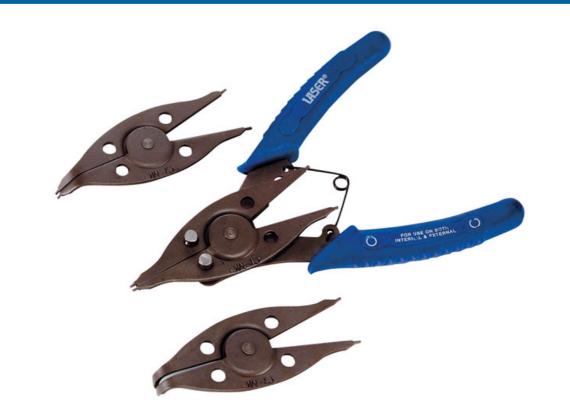

## **Circlip Plier Set**

A set of circlip pliers for internal and external use, with bent, angled and straight tip heads. The set includes three interchangeable, double-ended heads and a pair of spring-loaded handles with ergonomic plastic grips. High quality, hardened steel heads manufactured from chrome molybdenum with precision ground 1.2mm tips. A useful, compact tool set for circlip fitting and removal.

## **Additional Information**

- 3 double-ended interchangeable heads: Straight, 45°, 90° tips.
- · Hardened and tempered tips 1.2mm.
- · Set can be used for internal & external circlips.
- · Spring loaded handles for control & precision.
- · Manufactured from chrome molybdenum.